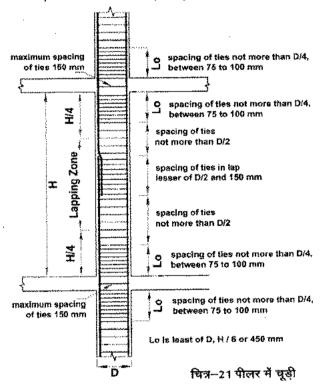

मिलीमीटर से कम मत रखें। फ्रेम के जोड़ के पास बीम में पहला चूड़ी, 50 मिलीमीटर से कम दूरी पर आरम्म हो जाना चाहिए। (IS 13920-1993 Clause 6.3.5)
- (iv) पीलर का brittle shear failure, बीम के plastic moment capacity से पहले नहीं हो जाए.
  - इस हेतु प्रत्येक मंजिल पर. प्रत्येक जोड़ पर. वोनों क्षेतिज विषाओं में, न्यूनतम shear capacity का प्रावधान करना चाहिए। प्रत्येक जोड़ पर. वोनों तरफ के बीम के. IS 456-2000 के आधार पर गणना की गयी moment of resistance के 1.4 गुणा के योग में, मंजिल की उँचाई से भाग देकर पीलर के इस shear capacity की गणना करते हैं। (IS 13920-1993 Clause 7.3.4)
- (v) फ्रेम के जोड़ों के पास पीलर में, कम से कम, पीलर के बड़ें क्षेतिज माप की दूरी तक या पीलर के clear height / 6 की दूरी तक या 450 मिलीमीटर की दूरी तक special confining चूड़ी का प्रावधान करना है। (IS 13920-1993 Clause 7.4.1)





(vi) पीलर के नींव के अंदर कम से कम 300 मिलीमीटर की दूरी तक special confining चूड़ी का प्रावधान करना है। (IS 13920-1993 Clause 7.4.2)

12

John:

togenha wipila

पृष्ठ संख्या 21

2

- (vii) पीलर के छोरों पर जैसा special confining चूड़ी आवश्यक है, वैसा ही चूड़ी पीलर—बीम के जोड़ो के अंदर में भी प्रावधान करना है। परन्तु, यदि किसी जोड़ पर चारों तरफ से बीम आकर मिलते हों एवं प्रत्येक बीम की चौड़ाई, पीलर की चौड़ाई का तीन—चौथाई हो, तो, आधा चूड़ी का प्रावधान कर सकते हैं, ऐसे चूड़ी की c/c दूरी 150 मिलीमीटर से ज्यादा नहीं होगा। (IS 13920-1993 Clause 8)
- (viii)Strong Column and Weak Beam Design के लिए, फ्रेम के किसी भी बीम-पीलर के जोड़ पर, पीलर के moments of resistance का योग, बीम के moments of resistance का योग के 1.2 गुना से ज्यादा रखी जा सकती है।
- 6.7.7 टाई बीम : भूतल के नीचे, संरचना पीलर को ब