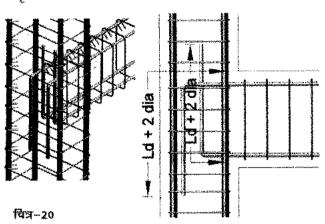

ial Confining Reinforcement

(IS 13920-1993 Clause 7.4)

मूकम्पन के दौरान, पीलर के कंकीट कोर को परिबन्धित करने के लिये, विषेष चूड़ी आवष्यक हैं।
(i) आयताकार विषेष चूड़ी का cross section area, Ash = 0.18 S.h.fck.(Ag / Ak - 1.0) / fy

S = चूड़ी का c/c आपसी दूरी

h = चूड़ी का larger dimension, (अधिकतम 300 mm)

Ag = पीलर का कुल cross section area

Ak = परिबन्धित कंक्रीट कोर का कुल cross section area

- (ii) विषेष चूड़ी की c/c आपसी दूरी. पीलर के छोटे क्षेतिज माप की दूरी का चौथाई या 100 मिलीमीटर से अधिक नहीं होगा, न तो यह 75 मिलीमीटर से कम होगा।
- 6.7.6 आर. सी. सी. संरचना के जोड़ों का विस्तृत विवरण
  - (i) बीम के अंत में, बीम के छड़ों को पीलर के अंदर, Tension में Development Length + 10 Ø anchorage value of 90 degree bend की दूरी तक, ले जाना चाहिए। (IS 13920-1993 Clause 6.2.5) । चित्र—20 देखें।



Anchorage of beam bars at an external joint

of Jew.

A STANKE OF THE STANKE OF THE

A/

पुष्ठ संख्या 20

- (ii) Bending में बीम के plastic होने से पहले ही इसका brittle shear failure न हो जाय, यह सुनिष्चित करने के लिये, (a) Gravity load के कारण बीम के छोर पर shear का 1.2 गुणा करें और (b) IS 456 के आधार पर गणना की गयी. बीम के छोरों का moments of resistance के कारण बीम के छोर पर shear का 1.4 गुणा करें; इन दोनों shear का योग करके इस shear capacity के लिये, बीम का निरूपण करना चाहिए। (IS 13920-1993 Clause 6.3.3)। कम्प्यूटर सौफ्टवेयर का उपयोग से आवष्यक stirrup की गणना की जा सकती है।
- (iii) बीम के छोर पर 2d तक चूड़ी की आपसी c/c दूरी, कम से कम d/4 या बीम के न्यूनतम आकारवाले छड़ के व्यास का आठ गुना होना चाहिए। इलाई के दृष्टिकोण से यह दूरी 100 मिलीमीटर से कम मत रखें। फ्रेम के जोड़ के पास बीम में