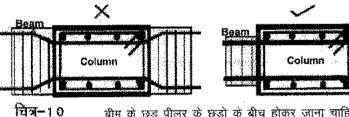

34 Sam

Aim.

L L

-5-

- (19) "Building Accessory" means a subordinate building, use of which is incidental to that of a principal building, on the same plot such as garage, coal or fuel shed, peons, chowkidars, or domestic servants quarters, etc;
- (20) "Building Height" means the vertical distance measured, in the case of flat roofs, from the average level of the centre line of the adjoining street to the highest point of the building adjacent to the street wall and in case of pitched roofs, up to the point where the external surface of the outer wall intersects the finished surface of the sloping roofs, and in the case of gables facing the road the mid point between the caves level and ridge. Architectural features serving no other function except that of decoration shall be excluded for the purpose of measuring heights of the building.

In case the contiguous ground level of the building is above the average level of the centre line of the adjoining street the height of the building shall be measured from such contiguous ground level or plinth, subject to limit of 0.90 m from the existing average level of the centre line of the adjoining street.

In case of basement, the height of the building shall be measured from the ceiling level of the basement, not exceeding 1.20 m from the existing average level of the centre line of the adjoining street.

- (21) "Building line" means the line up to which the plinth of a building adjoining a street or an extension of a street or on a future street may lawfully extend and includes the lines prescribed in any development plan in operation for any area under the jurisdiction of the Authority or specification indicated in any Planning or Development Scheme, or in these Bye Laws;
- (22) "Built up Area" means the total covered areas on all floors of an immovable property;
- (23) "Canopy" means cantilevered projection over any entrance;
- (24) "Cornice" means a sloping or horizontal structural overhang usually provided over openings or external walls to provide protection from sun and rain; or for architectural consideration.
- (25) "Chajja"/"Sun-Shade" means a sloping or horizontal structural overhang, usually provided at lintel level for protection from sun and rain or for architectural considerations.
- (26) "Chimney" means an upright shaft containing and encasing one or more flues provided for the conveyance to the outer air of any product of combustion; resulting from the operation of any heat producing appliance or equipment employing solid, liquid or gaseous fuel;