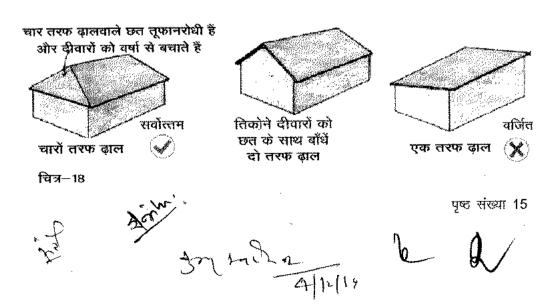

से बड़े द्वारों के दोनों तरफ पाखों में, 150 मिलीमीटर मोटा कंक्रीट के अंदर, टौर—स्टील के 8 मिलीमीटर व्यास के दो छड़ खड़ा करना चाहिए। चित्र—17 देखें। खड़ा छड़ को, 200 मिलीमीटर के अंतराल पर, 6 मिलीमीटर व्यास के हुकवाले लिंक से बाँधना चाहिए। खड़े छड़ को निचले एवं उपरी बैंड के अंदर 400 मिलीमीटर मोड़ दें।



5.7 भारवाहक दीवार वाले भवनों के लिये, सपाट आर.सी.सी. क्षैतिज छत हो सकते हैं अथवा स्टील या लकड़ी के कैची (ट्रस) डालकर, ढालवॉ छत बनाये जा सकते हैं।

सपाट क्षेतिज आर.सी.सी छत अच्छा होगा।

ढलान छत वाले भवनों में छत के स्तर पर छत बैंड आवश्यक है।

ढालदार छत पर खपरेल के बदले स्टील शीट लगाए।

ढ़ालदार छतों के आँधी से बचाव हेतु एक या दो तरफ ढाल के बदले चारों तरफ ढ़लान वाला छत बनाना चाहिए। चित्र—18 देखें।

ढ़ालदार छत के टाई लेवेल पर क्षैतिज बन्धनी तथा ढालवॉ छत में तिरछा बन्धनी (cross bracing) लगायें।



# भाग - 6 प्रबलित (Reinforced) कंक्रीट संरचना के भवन

- 6.1 भवन संरचना पर क्रियाशील बल
  - (i) विभिन्न सामग्रियों के वजन का आकलन. IS: 875 Part 1 के आधार पर किया जाना चाहिए।
  - (ii) फर्श एवं छत पर Imposed Loads (LL) का आकलन, IS : 875 Part 2 के आधार पर करें।
  - (iii) आँधी में वायु वेग एवं दवाव का आकलन, IS : 875 Part 3 के आधार पर तथा भूकम्प बल का आकलन, IS : 1893 Part 1-2002 के आधार पर किया जाना चाहिए।
  - (iv) संरचना पर भूकम्पीय प्रभाव एवं वायुवेग के प्रभाव का, अलग—अलग विश्लेषण किया जाना चाहिए। (IS 1893 Clause 6.2(b))
- 6.1.1 भकम्प बल की गणना के लिये DL एवं LL का योग (W)
  - (i) भवन संरचना पर भूकम्प प्रभाव के विश्लेषण में, प्रत्येक मंजिल के पीलर के उपर contributory area के आधार पर Dead load एवं Imposed load की गणना की जाती है। सभी मंजिल के वजन का योग करने पर कुल वजन W का मान प्राप्त होता