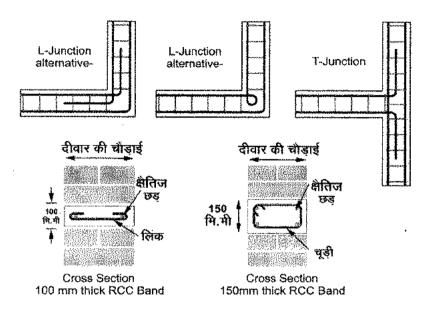

eiling के स्तर पर रूफ बैंड आवश्यक नहीं है।

आधा ईंट मोटी दीवारों में सभी भवनों में खिड़कियों के सिल्ल पर भी बैंड बनाने चाहिए।

- (ii) दीवार के कोनों पर एवं दीवार के जोड़ों पर, बैंड में छड़ों को, छड़ के व्यास के 50 गुना की दूरी तक, दूसरे दीवार पर चढ़ाना चाहिए। पूरी लम्बाई तक जाने में, आर सी.सी. बैंड के छड़ों को अगर बीच में जोड़ना पड़े, तो छड़ के व्यास के 50 गुना की दूरी तक एक दूसरे पर चढ़ाकर तार से बॉध देना चाहिए।
- (111) भवनों के सभी दरवाजों एवं खिड़कियों के लिंटल (सरदल) एक ही तल पर रखना ठीक होगा।

IS:4326 के प्रावधानों को सरलीककृत कर, विभिन्न भूकम्प जोन में दीवार की लम्बाई, आर.सी.सी. बैंड की मोटाई तथा साधारण एवं महत्वपूर्ण भवनों के लिये छड़ों की संख्या एवं छड़ों का व्यास, सारणी — 2 में दर्षाया गया है।

चित्र-15 में छड़ों के बाँघने का तरीका वर्णित है।

20 Landing Con

2/

पृष्ठ संख्या 12



चित्र-15 : दो दीवारों के जोड़ पर, बैंड में छड़ बाँधने का सही तरीका

| सारणी — 2 : दीवार की चौड़ाई के बराबर, भूकम्पीय आर. सी.सी. बैंड एवं बैंड में क्षेतिज छड़ |                |            |                 |                         |                    |                |            |
|-----------------------------------------------------------------------------------------|----------------|------------|-----------------|-------------------------|--------------------|----------------|------------|
|                                                                                         |                |            | <del>-</del> -1 |                         | महत्य              | पूर्ण सार्वजनि | क भवन      |
|