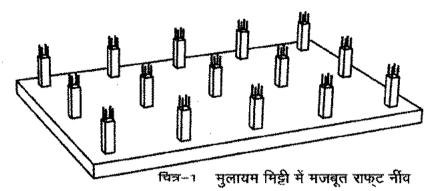

Part 4, Part 5), Cohesion, Angle of internal friction (IS 2720 Part 11, Part 12), तथा cohesive soil का coefficient of consolidation (IS 2720 Part 11, Part 15 1986) ज्ञात किया जाना चाहिए।
- (vi) मिट्टी जाँच के रिपोर्ट में, प्रस्तावित भवन के लिये, नींव के प्रकार की अनुशंसा एवं खुली या पाईल नींव के भार वहन क्षमता की गणना प्राप्त कर लें। साथ ही, दवीकरण (Liquefaction) की सम्भावना का विश्लेषण एवं तवनुकूल उपयुक्त नींव के प्रकार की अनुशंसा भी प्राप्त कर लेना आवश्यक है।

ing Again all a sain

1

पृष्ठ संख्या 4

#### 3.3 नींव का चयन

(i) फैलनेवाली चिकनी मिट्टी, विरल नरम महीन बालू अथवा मुलायम सिल्ट परत पर भवन की नींव आधरित करने से बचना चाहिए। यदि ऐसे परत पर नींव आधरित करना ही पड़े, तो मजबूत राफ्ट नींव अथवा मजबूत मिट्टी परत तक पाईल नींव का प्रावधान किया जाय। (IS 4326 Clause 5.3.3)। चित्र – 1 देखें।



(III) भूगर्भ जल में डूबे हुए, समान आकार के कणवाले एवं विरल नरम महीन बालू परत (वर्गीकरण SP) का, जिसका N-value 15 से कम है, भूकम्पन में द्रवीकरण हो सकता है। 15 जनवरी 1934 को आये भूकम्प में द्रवीकरण के कारण, उत्तरी बिहार के 300 किलोमीटर लम्बे तथा करीब 50 किलोमीटर चौड़े, बहुत सारे इलाके दलदली हो गये थे तथा इन जिलों में बहुत सारे मकान झुक गये या धँस गये थे। अतएवं, ऐसे परत पर नई आवासीय योजना अथवा महत्वपूर्ण भवन के नींव आधारित करने से बचें। यदि नींव आधारित करना ही पड़े, तो द्रवीकरण नहीं हो सकने वाले मजबूत मिट्टी परत तक पाईल नींव का प्रावधान किया जाया (IS 1893 Clause 6.3.5.2)। चित्र — 2 देखें।



#### 3.4 नींव की भार वहन क्षमता

(i) नींव की गहराई इतनी होनी चाहिए जिससे नींव स्तर पर आवश्यक भार वहन क्षमता प्राप्त हो, मौसम परिवर्तन के कारण मिट्टी के संकुचन एवं फूलने से नींव प्रमावित नहीं हो, बहते जल