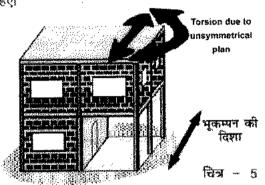

र्याप्त बँधा हो (IS:4326-1993 clause 4)। नियले मंजिल की दृढ़ता (stiffness) उपर की मंजिल से ज्यादा रहना चाहिए। उर्ध्वाधर एवं क्षैतिज बलों के नींव की ओर अग्रसर होने का रास्ता सीधा एवं सरल होना चाहिए।
  - (iii) भूकम्प के दौरान भवन के ऐंठन से वचाव के लिये, जहाँ तक सम्भव हो, अस्त—व्यस्त ग्रिड के बदले एकसमान आयताकार ग्रिड पर प्लान करना चाहिए। भवन के Plan, Elevation यहाँ तक कि दरवाजों एवं खिड़कियों को भी यथासम्भव symmetrical रखना चाहिए। चित्र 5 देखें।





(vi) जहाँ तक सम्भव हो, अंग्रेजी के L, T, E तथा Y अक्षरों वाली भवन के नक्शे में आकृतियों को लगभग सरल आयताकार खंडों में पृथक् कर देना चाहिए एवं इन आयताकार खंडों की लम्बाई, इसके चौड़ाई के तीन गुने से कम रखना चाहिए। (IS:4326, Clause 4.4.2, 4.4.3)। L shape भवन में, भूकम्पन के कारण उत्पन्न stress concentration एवं ऐंठन को चित्र-7 में दिखाया गया है।









पृष्ट संख्या 7







- (vii) विभिन्न क्रिया-कलाप वाले विशाल भवन के निर्माण को किफायती बनाने के लिये, इसे अलग-अलग खंडों में बनाकर, विभिन्न खंड के लिये आवश्यक भूकम्प सुरक्षा स्तर (Importance factor) का प्रावधान किया जाना चाहिए।
- (viii) विभिन्न कुल उँचाई वाले या मिंजलों की भिन्न-भिन्न उँचाई वाले या असमित (Unsymmetrical) प्लान वाले दो निकटवर्ती भवन भूकम्प के दौरान अलग-अलग प्राकृतिक आवृति में डोलते हैं और अपने निकटवर्ती भवन को डोकर मार कर क्षतिग्रस्त कर सकते हैं। चित्र-8 देखें। अतएव, भवन के अलग-अलग खंडों के बीच पर्याप्त जगह (गैप) छोड़ा जाना आवश्यक है। यह गैप, दोनों निकटवर्ती भवनों के गतिशील भूकम्पीय सैतिज विचलन पर निर्भर करता हैं। आर. सी. सी फ्रेम



संरचना के खण्डों के बीच कम से कम 40 मिलीमीटर गैप रखा जाना चाहिए। (IS 1893 Clause 7.11.3, IS:4326 Table 1)।

- 4.2 Expansion Joint : भवन