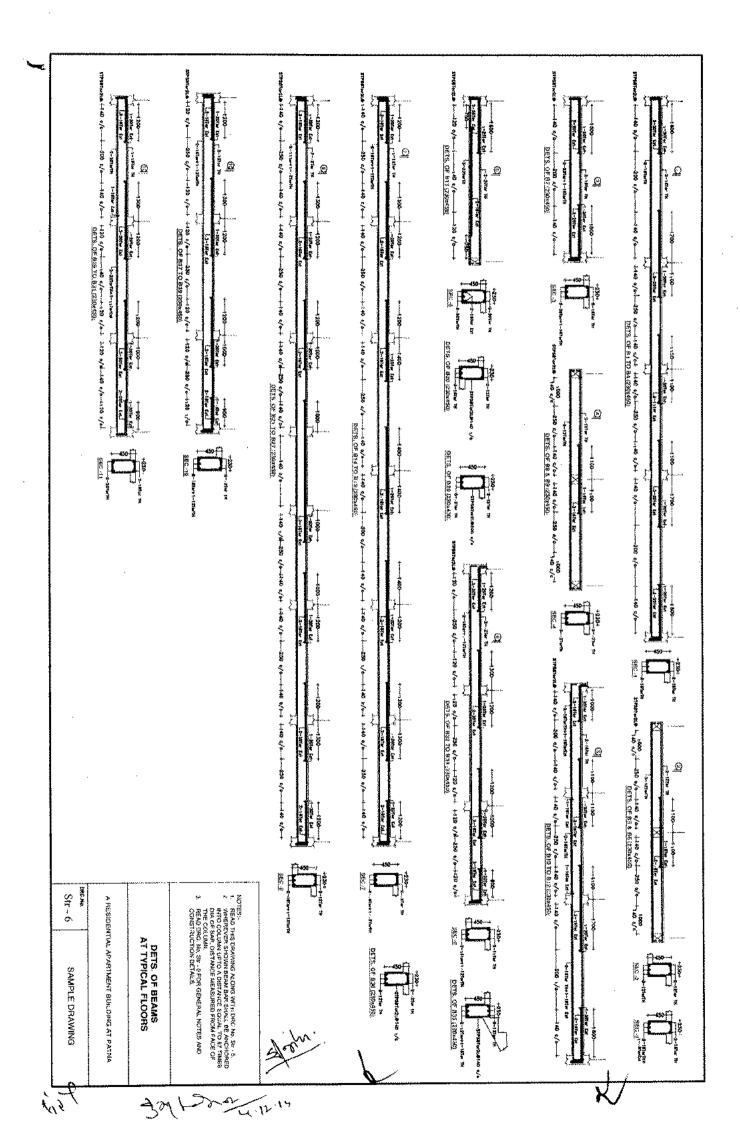

ing with lean concrete mix 1:3:5. projecting retriforcements shall be concesied installed with anti - corrosive paint and any floor for future expansion, shall be Top of projecting columns or parapets shall

COLUMNS TRANSVERSE REINFORCEMENT

が

(\$2)<sub>0.5-1</sub>

(3)

ŝ

3.61.2

ŀ<

Parapet walls shall be stiffened with vertical be neatly plastered with cement mortal of Height of parapet wall shall be equal to providing a RCC band at the top of parapet RCC sufferier projecting from roof and by inner side with provision of drip course. mix 1:4 providing uniform slope towards

ţn

Bars for lintel band shall be provided in columns. (See Fig. 2). ednoow sill height.

ō











---Loca: Sand Filling

PCC 1:3:6



GENERAL NOTES AND CONSTRUCTION DETAILS

DOWEL FOR LINTEL BAND

















#### ANNEXURE-I

# QUALIFICATION, EXPERIENCE & COMPETENCE OF TECHNICAL PERSONNEL AND BUILDER

## Bye laws-6(1)

## (1) ARCHITECT

## A) Qualification & Experience

The minimum-qualification for an Architect shall be Degree in Architecture/ equivalent, registration with the Council of Architecture and not be in arrears of subscription.

B) Competence

The Architect shall be competent to carry out the work related to the building permit as given below and shall be entitled to submit:

i) All plans and information connected with the building permit,

ii) Certificate of supervision and completion of all buildings,

- iii) Preparation of sub-division/layout plans and related information connected with development permit of area upto 4 hectare.
- iv) Certificate of supervision for developmen