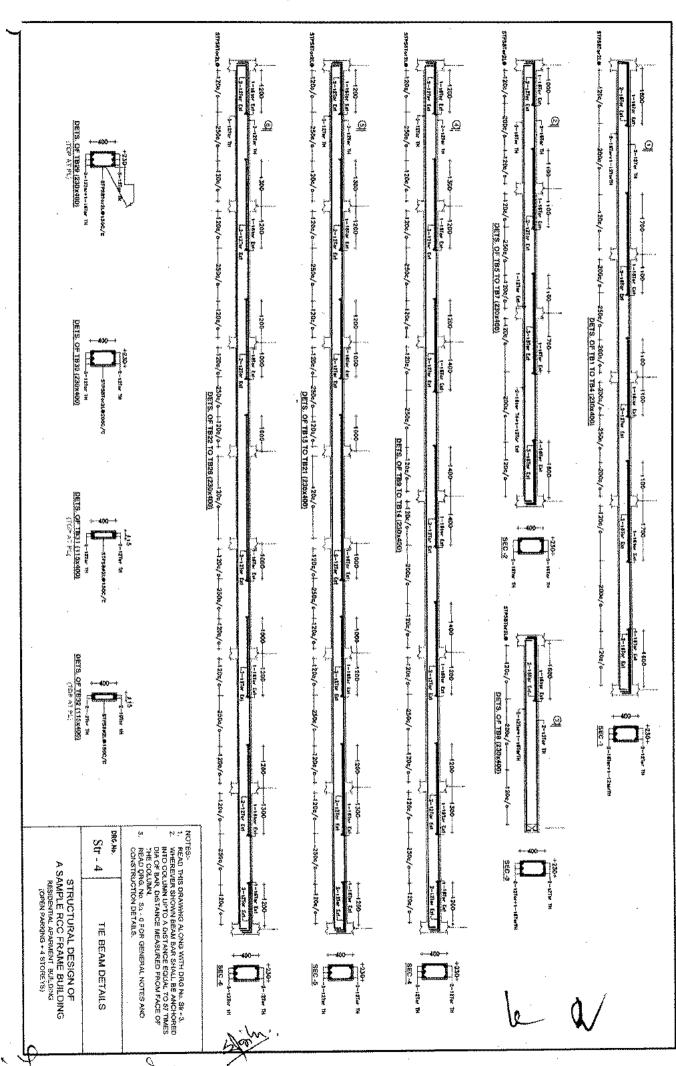

casing with lean concrete mix 1:3:5. projecting retriforcements shall be concesied installed with anti - corrosive paint and any floor for future expansion, shall be Top of projecting columns or parapets shall

COLUMNS TRANSVERSE REINFORCEMENT

が

(\$2)<sub>0.5-1</sub>

(3)

ŝ

3.61.2

ŀ<

Parapet walls shall be stiffened with vertical be neatly plastered with cement mortal of Height of parapet wall shall be equal to providing a RCC band at the top of parapet RCC sufferier projecting from roof and by inner side with provision of drip course. mix 1:4 providing uniform slope towards

ţn

Bars for lintel band shall be provided in columns. (See Fig. 2). ednoow sill height.

ō











---Loca: Sand Filling

PCC 1:3:6



GENERAL NOTES AND CONSTRUCTION DETAILS

DOWEL FOR LINTEL BAND

















#### ANNEXURE-I

# QUALIFICATION, EXPERIENCE & COMPETENCE OF TECHNICAL PERSONNEL AND BUILDER

## Bye laws-6(1)

## (1) ARCHITECT

## A) Qualification & Experience

The minimum-qualification for an Architect shall be Degree in Architecture/ equivalent, registration with the Council of Architecture and not be in arrears of subscription.

B) Competence

The Architect shall be competent to carry out the work related to the building permit as given below and shall be entitled to submit:

i) All plans and information connected with the building permit,

ii) Certificate of supervision and completion of all buildings,

- iii) Preparation of sub-division/layout plans and related information connected with development permit of area upto 4 hectare.
- iv) Certificate of supervision for develo