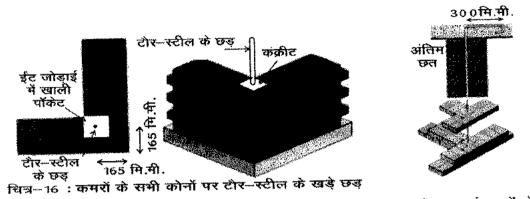

| 10 मि.मी.      | 150 मि.मी. |
|                                                                                         | 8 मीटर         | 4          | 12 मि.मी.       | . 150 मि.मी.            | 4                  | 12 मि.मी.      | 150 मि.मी. |

# 5.5 उर्ध्वाधर भूकम्परोधी प्रबलन – सभी कमरे के कोनों पर खड़े छड़

ईंट जोड़ाई वाले भवनों में, भूकम्प से सुरक्षा के लिए, सभी कमरों के कोनों पर, कंक्रीट के अंदर टौर-स्टील के छड़ खड़ा करें। चित्र-16 देखें।

कंक्रीट डालने के लिये, ईंट जोड़ाई में खाली पॉकेट बनायें। ये खड़े छड़ नीव से प्रारम्भ होकर, सभी आर.सी.सी. बैंड होकर, अंतिम छत की ढलाई के अंदर 300 मिलीमीटर मुड़ जानी है। पूरी उँचाई तक जाने में, अगर छड़ो को जोड़ना हो तो, छड़ की व्यास के 50 गुना लम्बाई तक, छड़ एक-दूसरे पर चढाकर तार से बाँधना चाहिए।

the to

Jan 1 2 14.

पृष्ठ संख्या 13



IS:4326 के प्रावधानों को सरलीकृत कर. विभिन्न भूकम्प जोन में साधारण एवं महत्वपूर्ण भवनों के लिये छड़ों की संख्या एवं छड़ों का व्यास, सारणी — 3 में दर्शाया गया है।

| सारणी – 3 : कमरे के कोनों पर खड़े टौर स्टील के एक छड़ |                         |             |            |                                                                          |  |
|-------------------------------------------------------|-------------------------|-------------|------------|--------------------------------------------------------------------------|--|
| भूकम्प<br>जोन                                         | मकान के तल की<br>संख्या | मकान का तल  | आवासीय भवन | महत्वपूर्ण सावजानक भवन<br>(स्कूल, अस्पताल, सभाभवन,<br>आंगनवाड़ी इत्यादि) |  |
|                                                       | एक मंजिल