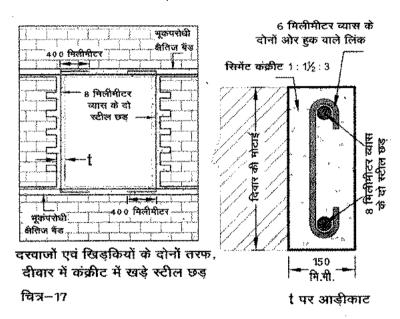

|  |
|                                                       | -                       | पहला मंजिल  | 16 मि.मी.  | 16 मि.भी.                                                                |  |

(2)

A Solitaria

•

पृष्ट संख्या 14

5.6 दरवाजों एवं खिडिकयों के दोनों तरफ खड़े छड

भूकम्प से, खिड़िकयों एवं दरवाजों के कोनों पर दरार बनने से रोकने के लिए, भूकम्प जोन V में, एक मीटर से बड़े दरवाजों एवं खिड़िकयों के दोनों तरफ, भूकम्प जोन IV में 2.5 मीटर या उससे बड़े द्वारों के दोनों तरफ पाखों में, 150 मिलीमीटर मोटा कंक्रीट के अंदर, टौर—स्टील के 8 मिलीमीटर व्यास के दो छड़ खड़ा करना चाहिए। चित्र—17 देखें। खड़ा छड़ को, 200 मिलीमीटर के अंतराल पर, 6 मिलीमीटर व्यास के हुकवाले लिंक से बाँधना चाहिए। खड़े छड़ को निचले एवं उपरी बैंड के अंदर 400 मिलीमीटर मोड़ दें।



5.7 भारवाहक दीवार वाले भवनों के लिये, सपाट आर.सी.सी. क्षैतिज छत हो सकते हैं अथवा स्टील या लकड़ी के कैची (ट्रस) डालकर, ढालवॉ छत बनाये जा सकते हैं।

सपाट क्षेतिज आर.सी.सी छत अच्छा होगा।

ढलान छत वाले भवनों में छत के स्तर पर छत बैंड आवश्यक है।

ढालदार छत पर खपरेल के बदले स्टील शीट लगाए।

ढ़ालदार छतों के आँधी से बचाव हेतु एक या दो तरफ ढाल के बदले चारों तरफ ढ़लान वाला छत बनाना चाहिए। चित्र—18 देखें।

ढ़ालदार छत के टाई लेवेल पर क्षैतिज बन्धनी तथा ढालवॉ छत में तिरछा बन्धनी (cross bracing) लगायें।



# भाग - 6 प्रबलित (Reinforced) कंक्रीट संरचना के भवन

- 6.1 भवन संरचना पर क्रियाशील बल
  - (i) विभिन्न सामग्रियों के वजन का आकलन. IS: 875 Part 1 के आधार पर किया जाना चाहिए।
  - (ii) फर्श एवं छत पर Imposed Loads (LL) का आकलन, IS : 875 Part 2 के आधार पर करें।
  - (iii) आँधी में वायु वेग एवं दवाव का आक