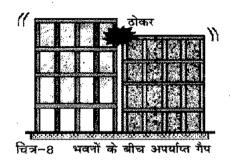

िए। (IS:4326, Clause 4.4.2, 4.4.3)। L shape भवन में, भूकम्पन के कारण उत्पन्न stress concentration एवं ऐंठन को चित्र-7 में दिखाया गया है।









पृष्ट संख्या 7







- (vii) विभिन्न क्रिया-कलाप वाले विशाल भवन के निर्माण को किफायती बनाने के लिये, इसे अलग-अलग खंडों में बनाकर, विभिन्न खंड के लिये आवश्यक भूकम्प सुरक्षा स्तर (Importance factor) का प्रावधान किया जाना चाहिए।
- (viii) विभिन्न कुल उँचाई वाले या मिंजलों की भिन्न-भिन्न उँचाई वाले या असमित (Unsymmetrical) प्लान वाले दो निकटवर्ती भवन भूकम्प के दौरान अलग-अलग प्राकृतिक आवृति में डोलते हैं और अपने निकटवर्ती भवन को डोकर मार कर क्षतिग्रस्त कर सकते हैं। चित्र-8 देखें। अतएव, भवन के अलग-अलग खंडों के बीच पर्याप्त जगह (गैप) छोड़ा जाना आवश्यक है। यह गैप, दोनों निकटवर्ती भवनों के गतिशील भूकम्पीय सैतिज विचलन पर निर्भर करता हैं। आर. सी. सी फ्रेम



संरचना के खण्डों के बीच कम से कम 40 मिलीमीटर गैप रखा जाना चाहिए। (IS 1893 Clause 7.11.3, IS:4326 Table 1)।

- 4.2 Expansion Joint : भवन संरचना में 30 मीटर से 45 मीटर तक की दूरी पर Expansion Joint रखा जाना चाहिए। (IS:456, Clause 27.2, IS:3414, Table 2)
- 4.3 जहाँ तक सम्भव हो, भवन का प्लान बनाते समय, IS 1893 Clause 7.1 में वर्णित भवन की निम्नलिखित अनियमितता से बचना चाहिए अथवा संरचना व्यवस्था में उचित सुधार कर लेना चाहिए :--
  - (क) क्षेतिज अनियमितता (प्लान में)
    - i) Torsional: किसी अक्ष पर, एक छोर का क्षेतिज विचलन दोनों छोर के औसत क्षैतिज विचलन के 1.2 गुना से ज्यादा हो।
    - ii) Re-entrant corners: प्लान में, किसी भी दिशा में, आयताकार से विचलन 15 प्रतिशत से ज्यादा हो।
    - iii) Diaphragm discontinuity: प्लान में, बीच में खुली जगह कुल परिबद्ध जगह के 50 प्रतिशत से ज्यादा हो, या, एक मंज