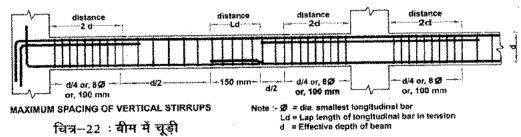

िलीमीटर से कम मत रखें। फ्रेम के जोड़ के पास बीम में पहला चूड़ी, 50 मिलीमीटर से कम दूरी पर आरम्म हो जाना चाहिए। (IS 13920-1993 Clause 6.3.5)
- (iv) पीलर का brittle shear failure, बीम के plastic moment capacity से पहले नहीं हो जाए.
  - इस हेतु प्रत्येक मंजिल पर. प्रत्येक जोड़ पर. वोनों क्षेतिज विषाओं में, न्यूनतम shear capacity का प्रावधान करना चाहिए। प्रत्येक जोड़ पर. वोनों तरफ के बीम के. IS 456-2000 के आधार पर गणना की गयी moment of resistance के 1.4 गुणा के योग में, मंजिल की उँचाई से भाग देकर पीलर के इस shear capacity की गणना करते हैं। (IS 13920-1993 Clause 7.3.4)
- (v) फ्रेम के जोड़ों के पास पीलर में, कम से कम, पीलर के बड़ें क्षेतिज माप की दूरी तक या पीलर के clear height / 6 की दूरी तक या 450 मिलीमीटर की दूरी तक special confining चूड़ी का प्रावधान करना है। (IS 13920-1993 Clause 7.4.1)





(vi) पीलर के नींव के अंदर कम से कम 300 मिलीमीटर की दूरी तक special confining चूड़ी का प्रावधान करना है। (IS 13920-1993 Clause 7.4.2)

12

John:

togenha wipila

पृष्ठ संख्या 21

2

- (vii) पीलर के छोरों पर जैसा special confining चूड़ी आवश्यक है, वैसा ही चूड़ी पीलर—बीम के जोड़ो के अंदर में भी प्रावधान करना है। परन्तु, यदि किसी जोड़ पर चारों तरफ से बीम आकर मिलते हों एवं प्रत्येक बीम की चौड़ाई, पीलर की चौड़ाई का तीन—चौथाई हो, तो, आधा चूड़ी का प्रावधान कर सकते हैं, ऐसे चूड़ी की c/c दूरी 150 मिलीमीटर से ज्यादा नहीं होगा। (IS 13920-1993 Clause 8)
- (viii)Strong Column and Weak Beam Design के लिए, फ्रेम के किसी भी बीम-पीलर के जोड़ पर, पीलर के moments of resistance का योग, बीम के moments of resistance का योग के 1.2 गुना से ज्यादा रखी जा सकती है।
- 6.7.7 टाई बीम : भूतल के नीचे, संरचना पीलर को बाँ