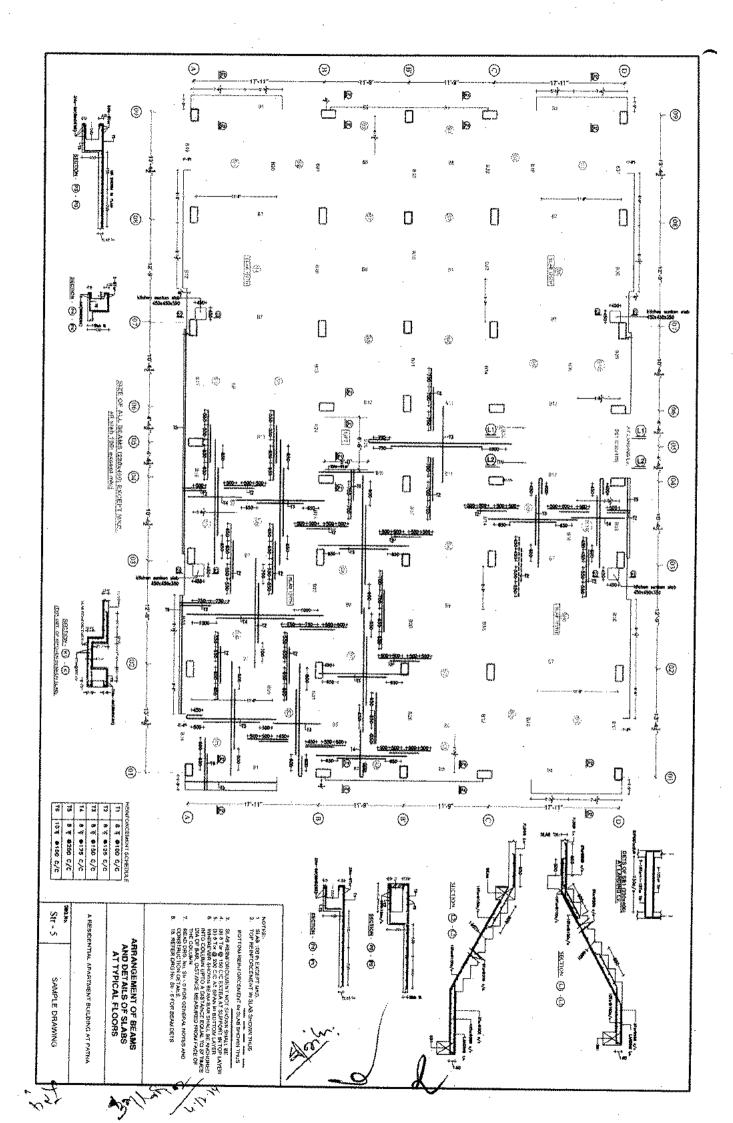

asing with lean concrete mix 1:3:5. projecting retriforcements shall be concesied installed with anti - corrosive paint and any floor for future expansion, shall be Top of projecting columns or parapets shall

COLUMNS TRANSVERSE REINFORCEMENT

が

(\$2)<sub>0.5-1</sub>

(3)

ŝ

3.61.2

ŀ<

Parapet walls shall be stiffened with vertical be neatly plastered with cement mortal of Height of parapet wall shall be equal to providing a RCC band at the top of parapet RCC sufferier projecting from roof and by inner side with provision of drip course. mix 1:4 providing uniform slope towards

ţn

Bars for lintel band shall be provided in columns. (See Fig. 2). ednoow sill height.

ō











---Loca: Sand Filling

PCC 1:3:6



GENERAL NOTES AND CONSTRUCTION DETAILS

DOWEL FOR LINTEL BAND

















#### ANNEXURE-I

# QUALIFICATION, EXPERIENCE & COMPETENCE OF TECHNICAL PERSONNEL AND BUILDER

## Bye laws-6(1)

## (1) ARCHITECT

## A) Qualification & Experience

The minimum-qualification for an Architect shall be Degree in Architecture/ equivalent, registration with the Council of Architecture and not be in arrears of subscription.

B) Competence

The Architect shall be competent to carry out the work related to the building permit as given below and shall be entitled to submit:

i) All plans and information connected with the building permit,

ii) Certificate of supervision and completion of all buildings,

- iii) Preparation of sub-division/layout plans and related information connected with development permit of area upto 4 hectare.
- iv) Certificate of supervision for developm