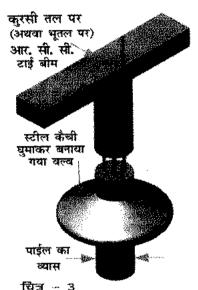

वहन का परीक्षण IS 2911 Part 4-1985 के आधार पर किया जाना चाहिए।
- (iv) Raft foundation का निरूपण, IS 2950 Part 1-1981 के आधार पर किया जाना चाहिए। sub-grade reaction (K), IS 2950 Part 1-1981 Appendix B के अनुसार निर्धारित करना चाहिए।
- (v) चयनित नींव एवं नींव के नीचे की मिट्टी परत के आधार पर, भूकम्प बल के साथ गणना में, नींव की भार वहन क्षमता में 25 प्रतिशत से लेकर 50 प्रतिशत तक की बढ़ोतरी अनुमान्य है। (IS 1893 Clause 6.3.5.2, Table 1)
- (vi) अगर नींव पर आकलित भूकम्पीय बल का मान, Dead Load एवं Live Load के योग के चौथाई से कम हो तो नींव का निरूपण Dead Load एवं Live Load के योग के आधार पर किया जा सकता है। (IS: 1904 1986 Clause 15.1.6)
- (vii) विभिन्न प्रकार के भवन संरचना एवं उसके नींव के नीचे की मिट्टी परत के आधार पर, 50 से 100 मिलीमीटर के बीच settlement अनुमान्य है। (IS 1904 - 1986 Table 1)



वल्य वाला RCC पाईल नींव

- (viii) IS:1904-1986 Clause 17.1 एवं Clause 17.2 के आधार पर, नींव की स्थिरता की जाँच करनी चाहिए।
- (ix) संरचना पायों के नीचे अलग—अलग खुली नींव या पाईल नींव होने पर सभी नींव को दोनों क्षैतिज दिशाओं में, टाई बीम से बाँध देना चाहिए। सभी टाई बीम एक ही तल पर रखना चाहिए। (IS 4326 Clause 5.3.4)। चित्र – 4 देखें।



पृष्ठ संख्या 6

The state of the s



# भाग - 4 भूकम्परोधी प्लान एंव संरचना व्यवस्था

- 4.1 भूकम्परोधी भवनों के वास्तुविदीय प्लान एवं संरचना व्यवस्था
  - (i) आपातकालीन सेवा प्रदान करने वाले भवन, बच्चे या बूढ़े व्यक्तियों द्वारा प्रयुक्त भवन तथा सामुदायिक भवन को अपेक्षाकृत ज्यादा संशक्त एवं भूकम्परोधी बनाना है। (IS:1893, Table 6)
  - (ii) जहाँ तक सम्भव हो, भवन के छत एवं उपरी मंजिलें हल्का रखें एवं एक इकाई के रूप में भवन के अंग एक—दूसरे से पर्याप्त बँधा हो (IS