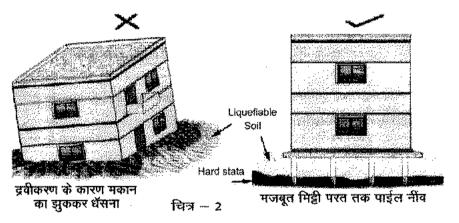

परत पर भवन की नींव आधरित करने से बचना चाहिए। यदि ऐसे परत पर नींव आधरित करना ही पड़े, तो मजबूत राफ्ट नींव अथवा मजबूत मिट्टी परत तक पाईल नींव का प्रावधान किया जाय। (IS 4326 Clause 5.3.3)। चित्र – 1 देखें।



(III) भूगर्भ जल में डूबे हुए, समान आकार के कणवाले एवं विरल नरम महीन बालू परत (वर्गीकरण SP) का, जिसका N-value 15 से कम है, भूकम्पन में द्रवीकरण हो सकता है। 15 जनवरी 1934 को आये भूकम्प में द्रवीकरण के कारण, उत्तरी बिहार के 300 किलोमीटर लम्बे तथा करीब 50 किलोमीटर चौड़े, बहुत सारे इलाके दलदली हो गये थे तथा इन जिलों में बहुत सारे मकान झुक गये या धँस गये थे। अतएवं, ऐसे परत पर नई आवासीय योजना अथवा महत्वपूर्ण भवन के नींव आधारित करने से बचें। यदि नींव आधारित करना ही पड़े, तो द्रवीकरण नहीं हो सकने वाले मजबूत मिट्टी परत तक पाईल नींव का प्रावधान किया जाया (IS 1893 Clause 6.3.5.2)। चित्र — 2 देखें।



#### 3.4 नींव की भार वहन क्षमता

(i) नींव की गहराई इतनी होनी चाहिए जिससे नींव स्तर पर आवश्यक भार वहन क्षमता प्राप्त हो, मौसम परिवर्तन के कारण मिट्टी के संकुचन एवं फूलने से नींव प्रमावित नहीं हो, बहते जल से नींव के कट जाने की सम्भावना नहीं हो। (IS:1904-1986 Clause 7.1)

ty.

Boy Lowha 19

पुष्ठ संख्या 5



- (ii) खुली नींव की भार वहन क्षमता का आकलन IS 6403 1981 के आधार पर तथा Settlement का आकलन IS 8009 (Part I) 1976 के आधार पर किया जाना चाहिए। खुली नींव के Plate Load Test एवं Settlement का परीक्षण, IS 1888 1982 के आधार पर किया जा सकता है।
- (iii) Bored Cast in situ कंक्रीट पाईल नींव का व्यास, लम्बाई एवं भार वहन क्षमता का आकलन IS 2911 Part 1 sec 2-1979 के आधार पर, Bored Cast in situ Under-Reamed पाईल नींव (चित्र 3) का व्यास, लम्बाई एवं भार वहन क्षमता का आकलन IS 2911 Part III-1989 के आधार प