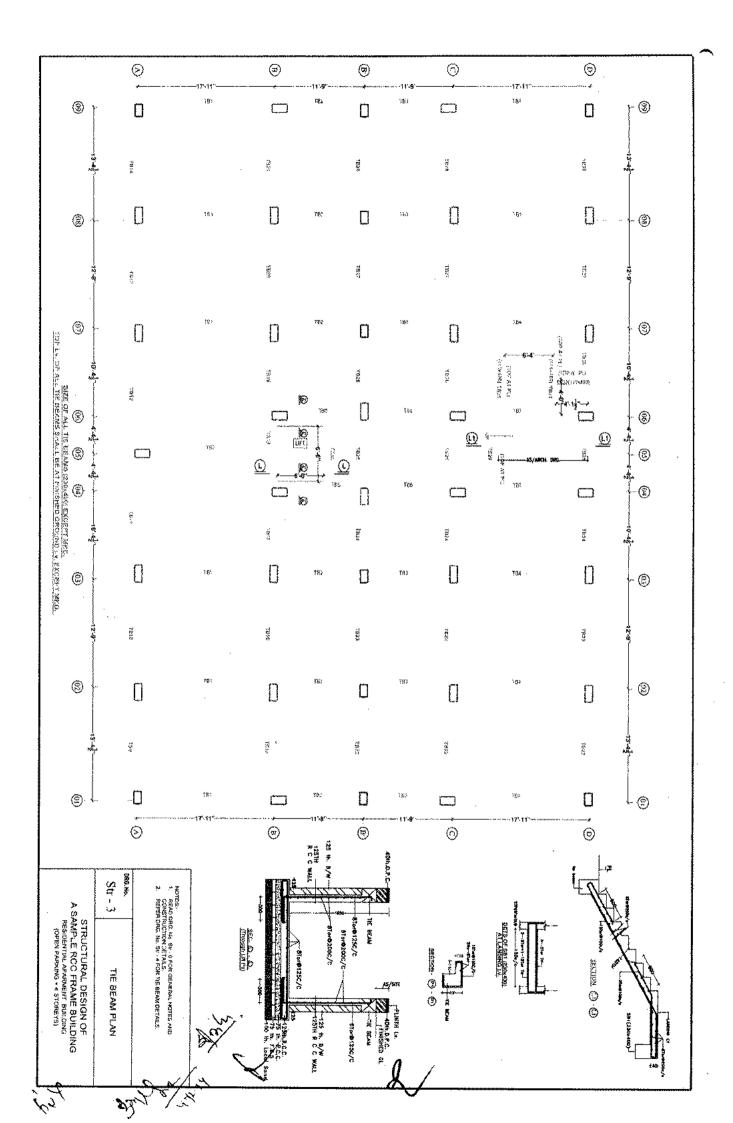

by casing with lean concrete mix 1:3:5. projecting retriforcements shall be concesied installed with anti - corrosive paint and any floor for future expansion, shall be Top of projecting columns or parapets shall

COLUMNS TRANSVERSE REINFORCEMENT

が

(\$2)<sub>0.5-1</sub>

(3)

ŝ

3.61.2

ŀ<

Parapet walls shall be stiffened with vertical be neatly plastered with cement mortal of Height of parapet wall shall be equal to providing a RCC band at the top of parapet RCC sufferier projecting from roof and by inner side with provision of drip course. mix 1:4 providing uniform slope towards

ţn

Bars for lintel band shall be provided in columns. (See Fig. 2). ednoow sill height.

ō











---Loca: Sand Filling

PCC 1:3:6



GENERAL NOTES AND CONSTRUCTION DETAILS

DOWEL FOR LINTEL BAND

















#### ANNEXURE-I

# QUALIFICATION, EXPERIENCE & COMPETENCE OF TECHNICAL PERSONNEL AND BUILDER

## Bye laws-6(1)

## (1) ARCHITECT

## A) Qualification & Experience

The minimum-qualification for an Architect shall be Degree in Architecture/ equivalent, registration with the Council of Architecture and not be in arrears of subscription.

B) Competence

The Architect shall be competent to carry out the work related to the building permit as given below and shall be entitled to submit:

i) All plans and information connected with the building permit,

ii) Certificate of supervision and completion of all buildings,

- iii) Preparation of sub-division/layout plans and related information connected with development permit of area upto 4 hectare.
- iv) Certificate of supervision for deve