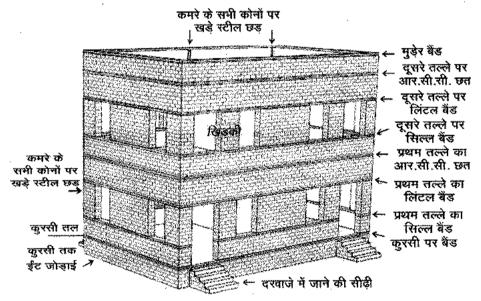

। (IS:4326, Clause 5.5)

Q/

पुष्ट संख्या 10

The state of the s

# भाग - 5 ईंट जोड़ाई के भारवाहक दीवारों के भवन

- 5.1 ईंट जोडाई के भारवाहक दीवार पर आधारित संरचना
  - (i) इंट जोड़ाई के भारवाहक दीवार आधारित भवनों को आपदारोधी बनाने के निम्नलिखित तरीके, भारतीय मानक संस्थान के IS:4326 पर आधारित हैं। IS:4326 के प्रावधानों को सरलीकृत कर, विवरणी एवं सारणी तैयार किये गये हैं।
  - (ii) ईंट जोड़ाई भारवाहक दीवार के भूकम्परोधी व्यवस्था : क्षेतिज दिशा में तथा उर्ध्वाधर दिशा में, नींव से छत तक, ईंट जोड़ाई वाली सभी दीवारों को आपस में एक बक्सा की तरह, एक इकाई के रूप में, जुड़ा रहना चाहिए। दीवार के विभिन्न तल पर, क्षैतिज भूकम्परोधी आर.सी. बैंड और सभी कमरे के कोनों पर, दीवार के अंदर स्टील के खड़े छड़ का प्रावधान करने से, यह तीनों दिशाओं में बँधे बक्से पर बेल्ट की तरह मकान को लपेट लेता है। चित्र 13 देखें।



चित्र-13: ईंट जोड़ाई एवं सपाट आर. सी. सी. छत वाले दोमंजिले मकान के आवश्यक अंग बिहार के प्रत्येक भूकम्प जोन के लिये, मकान की अधिकतम उँचाई, ईंट जोड़ाई मसाला का अनुपात, क्षैतिज भूकम्परोधी आर.सी.सी. बैंड की आवश्यकता एवं दीवार के कोनों एवं किनारों पर खड़े स्टील के छड़ की आवश्यकता नीचे दर्शायी गयी है:—

| भूकम्प<br>जोन | मकान की<br>अधिकतम<br>उँचाई      | ईंट जोड़ाई मसाला का<br>अनुपात | क्षेतिज<br>भूकम्परोधी<br>आर.सी.सी. बेंड            | दीवार के कोनों एवं किनारों<br>पर खड़े स्टील के छड़                                               |
|---------------|---------------------------------|-------------------------------|----------------------------------------------------|--------------------------------------------------------------------------------------------------|
| V             | तीन मंजिल