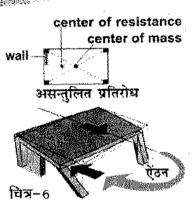

याप्त बँधा हो (IS:4326-1993 clause 4)। नियले मंजिल की दृढ़ता (stiffness) उपर की मंजिल से ज्यादा रहना चाहिए। उर्ध्वाधर एवं क्षैतिज बलों के नींव की ओर अग्रसर होने का रास्ता सीधा एवं सरल होना चाहिए।
  - (iii) भूकम्प के दौरान भवन के ऐंठन से वचाव के लिये, जहाँ तक सम्भव हो, अस्त—व्यस्त ग्रिड के बदले एकसमान आयताकार ग्रिड पर प्लान करना चाहिए। भवन के Plan, Elevation यहाँ तक कि दरवाजों एवं खिड़कियों को भी यथासम्भव symmetrical रखना चाहिए। चित्र 5 देखें।





(vi) जहाँ तक सम्भव हो, अंग्रेजी के L, T, E तथा Y अक्षरों वाली भवन के नक्शे में आकृतियों को लगभग सरल आयताकार खंडों में पृथक् कर देना चाहिए एवं इन आयताकार खंडों की लम्बाई, इसके चौड़ाई के तीन गुने से कम रखना चाहिए। (IS:4326, Clause 4.4.2, 4.4.3)। L shape भवन में, भूकम्पन के कारण उत्पन्न stress concentration एवं ऐंठन को चित्र-7 में दिखाया गया है।









पृष्ट संख्या 7







- (vii) विभिन्न क्रिया-कलाप वाले विशाल भवन के निर्माण को किफायती बनाने के लिये, इसे अलग-अलग खंडों में बनाकर, विभिन्न खंड के लिये आवश्यक भूकम्प सुरक्षा स्तर (Importance factor) का प्रावधान किया जाना चाहिए।
- (viii) विभिन्न कुल उँचाई वाले या मिंजलों की भिन्न-भिन्न उँचाई वाले या असमित (Unsymmetrical) प्लान वाले दो निकटवर्ती भवन भूकम्प के दौरान अलग-अलग प्राकृतिक आवृति में डोलते हैं और अपने निकटवर्ती भवन को डोकर मार कर क्षतिग्रस्त कर सकते हैं। चित्र-8 देखें। अतएव, भवन के अलग-अलग खंडों के बीच पर्याप्त जगह (गैप) छोड़ा जाना आवश्यक है। यह गैप, दोनों निकटवर्ती भवनों के गतिशील भूकम्पीय सैतिज विचलन पर निर्भर करता हैं। आर. सी. सी फ्रेम



संरचना के खण्डों के बीच कम से कम 40 मिलीमीटर गैप रखा जाना चाहिए। (IS 1893 Clause 7.11.3, IS:4326 Table 1)।

- 4.2 Expansion Joint : भवन सं