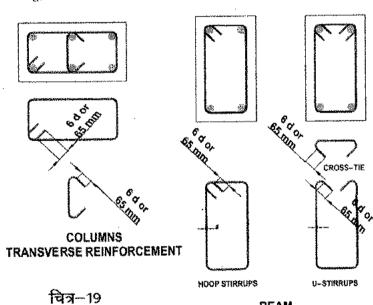

h fck = Characteristic cube compressive strength of concrete in mpa fy = Characteristic yield strength of steel in mpa

- (ii) Lapping consideration से, पीलर में Longitudinal छड़ 4% से अधिक मत रखें।
- (iii) Longitudinal छड का जोड़ (Lap)
  - i. छड़ों को एक दूसरे पर, Tension में development length की दूरी तक चढ़ाएं।
  - ii. कहीं भी आधा से अधिक छड़ों को मत जोड़ें।
  - iii. बीम में छोरों के पास के एक-तिहाई span पर छड़ों को जोड़ना चाहिए।
  - iv. पीलर में केवल उँचाई के बिचले आधे भाग में छड़ों को जोड़ना चाहिए।
  - v. छड़ों के पूरे जोड़ पर 150 मिलीमीटर c/c की दूरी पर चूड़ी का प्रावधान करें।
- 6.7.4 आर.सी.सी. फ्रेम के अवयवों में चूड़ी

आयताकार चूड़ी का हूक 135 डिग्री का होना चाहिए. जो चूड़ी के छड़ के व्यास का छ: गुना या कम से कम 65 मिलीमीटर, परिबन्धित कंक्रीट कोर के अंदर घुसता हो। विन्न—19 देखें।



(i) बीम में चूड़ी

चूड़ी छड़ का व्यास, कम से कम 6 मिलीमीटर या 5 मीटर से बड़ा span के लिये कम से कम 8 मिलीमीटर होना चाहिए। बीम में चूड़ी की आपसी c/c दूरी, कम से कम d/2 पर रखना चाहिए। (IS 13920-1993 Clause 6.3)

भूकम्प दोलन के दौरान, संरचना अवयवों में बल की दिषा बदलती रहती है, अतएव, बीम के कर्तन प्रतिरोध (shear resistance) के लिये bent up bars तथा inclined hoops प्रभावी नहीं होते हैं।

fr's

Jeen.

Anthodol 1

WEB REINFORCEMENT

पृष्ठ संख्या 19

यदि बीम के web का depth 750 मिलीमीटर से ज्यादा हो, तो, प्रत्येक face पर, web area का 0.05 प्रतिषत side face reinforcement डालना है। इसका Spacing, web thickness या 300 मिलीमीटर से ज्यादा नहीं होगा। (IS 456 2000 Clause 26.5.1.3) यदि बीम का ऐंउन होता हो, तो, आयताकार चूड़ी की आपसी c/c दूरी, x1, (x1+y1) / 4, या 300 मिलीमीटर से कम होगा। जहाँ, x1 एवं y1,