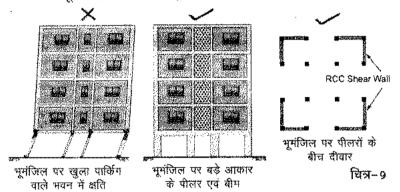

ी मंजिल के वजन के दुगुना से ज्यादा हो।
- iii) Geometic: जैसा कि IS 1893 Clause 7.1 Table 5 में दिया गया है।
- iv) In plane discontinuity: जैसा कि IS 1893 Clause 7.1 Table 5 में दिया गया है।
- v) Weak-storey: किसी भी मंजिल का Lateral strength उसके उपरी मंजिल के Lateral strenath के 80 प्रतिषत से कम हो।
- भतल के मंजिल पर खुला पार्किंग वाले भवनों में, उपरी मंजिलों पर भरे गये दीवारों के कारण, 4.4 उपरी मंजिलों की अपेक्षा, भूमंजिल पर stiffness में भारी कमी रहती है। इस गंभीर अनियमितता के चलते, भूकम्प के दौरान उपरी मंजिलें एक इकाई की तरह दोलन करते हैं जबकि भूमंजिल के तन्यता (ductility) की आवश्यकता पूरी नहीं हो पाती। इससे भवन के धराषायी होने की प्रबल

सम्भावना बनी रहती है। अतएव, ऐसा खुला मंजिल पर. आकार के पीलर या तिरछा बन्धनी आर.सी.सी Shear Wall या पीलरों के दीवार बनाया जाना चाहिए। चित्र -9 देखें।



- (i) भवन के अंदर, पीलर मुक्त बड़े जगह के आधुनिक मांग को पूरा करने के लिये, भवन के परिधि पर, पर्याप्त सम्बद्ध मजबूत फ्रेम या shear wall का प्रावधान करना चाहिए।
- (ii) छोटे आकार (माप) के पीलर का उपयोग न करें। पीलर एवं बीम के जोड पर पीलर की चौडाई बीम से ज्यादा होना लाभकारी है। बीम के



बीम के छड़ पीलर के छड़ों के बीच होकर जाना चाहिए

छड पीलर के छड़ो के बीच होकर जाना चाहिए। चित्र-10 देखें।

Floating column के प्रावधान करने से, बलों को 4.5 नींव की ओर अग्रसर होने की दिषा में, 90 डिग्री से परिवर्तन हो जाता है और ये बल अपने आधार प्रदान करनेवाले बीम को भी प्रभावित करते हैं। चित्र-11 देखें। अतएव, प्रत्येक पीलर को नींव से प्रारम्भ कर उपरी मंजिल के छत तक ले जाना ही ठीक है।



Floating columns should be avoided

पुष्ठ संख्या 9



37 Latha 4-12-14

4.6 यदि किसी पीलर के दोनों तरफ दीवार हो और पीलर का