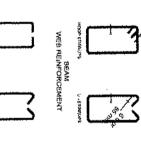

avoid cutting of RCC beam tor Slab of toilet at upper floors shall not be the traps and pipes by false ceiling.

by casing with lean concrete mix 1:3:5. projecting retriforcements shall be concesied installed with anti - corrosive paint and any floor for future expansion, shall be Top of projecting columns or parapets shall

COLUMNS TRANSVERSE REINFORCEMENT

が

(\$2)<sub>0.5-1</sub>

(3)

ŝ

3.61.2

ŀ<

Parapet walls shall be stiffened with vertical be neatly plastered with cement mortal of Height of parapet wall shall be equal to providing a RCC band at the top of parapet RCC sufferier projecting from roof and by inner side with provision of drip course. mix 1:4 providing uniform slope towards

ţn

Bars for lintel band shall be provided in columns. (See Fig. 2). ednoow sill height.

ō











---Loca: Sand Filling

PCC 1:3:6



GENERAL NOTES AND CONSTRUCTION DETAILS

DOWEL FOR LINTEL BAND

















#### ANNEXURE-I

# QUALIFICATION, EXPERIENCE & COMPETENCE OF TECHNICAL PERSONNEL AND BUILDER

## Bye laws-6(1)

## (1) ARCHITECT

## A) Qualification & Experience

The minimum-qualification for an Architect shall be Degree in Architecture/ equivalent, registration with the Council of Architecture and not be in arrears of subscription.

B) Competence

The Architect shall be competent to carry out the work related to the building permit as given below and shall be entitled to submit:

i) All plans and information connected with the building permit,

ii) Certificate of supervision and completion of all buildings,

- iii) Preparation of sub-division/layout plans and relate