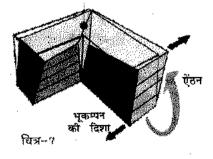

त बँधा हो (IS:4326-1993 clause 4)। नियले मंजिल की दृढ़ता (stiffness) उपर की मंजिल से ज्यादा रहना चाहिए। उर्ध्वाधर एवं क्षैतिज बलों के नींव की ओर अग्रसर होने का रास्ता सीधा एवं सरल होना चाहिए।
  - (iii) भूकम्प के दौरान भवन के ऐंठन से वचाव के लिये, जहाँ तक सम्भव हो, अस्त—व्यस्त ग्रिड के बदले एकसमान आयताकार ग्रिड पर प्लान करना चाहिए। भवन के Plan, Elevation यहाँ तक कि दरवाजों एवं खिड़कियों को भी यथासम्भव symmetrical रखना चाहिए। चित्र 5 देखें।





(vi) जहाँ तक सम्भव हो, अंग्रेजी के L, T, E तथा Y अक्षरों वाली भवन के नक्शे में आकृतियों को लगभग सरल आयताकार खंडों में पृथक् कर देना चाहिए एवं इन आयताकार खंडों की लम्बाई, इसके चौड़ाई के तीन गुने से कम रखना चाहिए। (IS:4326, Clause 4.4.2, 4.4.3)। L shape भवन में, भूकम्पन के कारण उत्पन्न stress concentration एवं ऐंठन को चित्र-7 में दिखाया गया है।









पृष्ट संख्या 7







- (vii) विभिन्न क्रिया-कलाप वाले विशाल भवन के निर्माण को किफायती बनाने के लिये, इसे अलग-अलग खंडों में बनाकर, विभिन्न खंड के लिये आवश्यक भूकम्प सुरक्षा स्तर (Importance factor) का प्रावधान किया जाना चाहिए।
- (viii) विभिन्न कुल उँचाई वाले या मिंजलों की भिन्न-भिन्न उँचाई वाले या असमित (Unsymmetrical) प्लान वाले दो निकटवर्ती भवन भूकम्प के दौरान अलग-अलग प्राकृतिक आवृति में डोलते हैं और अपने निकटवर्ती भवन को डोकर मार कर क्षतिग्रस्त कर सकते हैं। चित्र-8 देखें। अतएव, भवन के अलग-अलग खंडों के बीच पर्याप्त जगह (गैप) छोड़ा जाना आवश्यक है। यह गैप, दोनों निकटवर्ती भवनों के गतिशील भूकम्पीय सैतिज विचलन पर निर्भर करता हैं। आर. सी. सी फ्रेम



संरचना के खण्डों के बीच कम से कम 40 मिलीमीटर गैप रखा जाना चाहिए। (IS 1893 Clause 7.11.3, IS:4326 Table 1)।

- 4.2 Expansion Joint : भवन संरचना