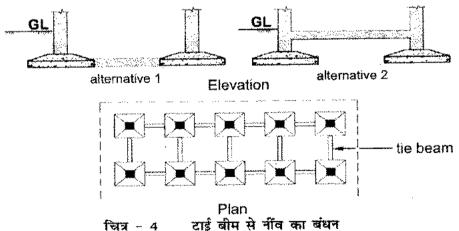

क्षमता में 25 प्रतिशत से लेकर 50 प्रतिशत तक की बढ़ोतरी अनुमान्य है। (IS 1893 Clause 6.3.5.2, Table 1)
- (vi) अगर नींव पर आकलित भूकम्पीय बल का मान, Dead Load एवं Live Load के योग के चौथाई से कम हो तो नींव का निरूपण Dead Load एवं Live Load के योग के आधार पर किया जा सकता है। (IS: 1904 1986 Clause 15.1.6)
- (vii) विभिन्न प्रकार के भवन संरचना एवं उसके नींव के नीचे की मिट्टी परत के आधार पर, 50 से 100 मिलीमीटर के बीच settlement अनुमान्य है। (IS 1904 - 1986 Table 1)



वल्य वाला RCC पाईल नींव

- (viii) IS:1904-1986 Clause 17.1 एवं Clause 17.2 के आधार पर, नींव की स्थिरता की जाँच करनी चाहिए।
- (ix) संरचना पायों के नीचे अलग—अलग खुली नींव या पाईल नींव होने पर सभी नींव को दोनों क्षैतिज दिशाओं में, टाई बीम से बाँध देना चाहिए। सभी टाई बीम एक ही तल पर रखना चाहिए। (IS 4326 Clause 5.3.4)। चित्र – 4 देखें।



पृष्ठ संख्या 6

The state of the s



# भाग - 4 भूकम्परोधी प्लान एंव संरचना व्यवस्था

- 4.1 भूकम्परोधी भवनों के वास्तुविदीय प्लान एवं संरचना व्यवस्था
  - (i) आपातकालीन सेवा प्रदान करने वाले भवन, बच्चे या बूढ़े व्यक्तियों द्वारा प्रयुक्त भवन तथा सामुदायिक भवन को अपेक्षाकृत ज्यादा संशक्त एवं भूकम्परोधी बनाना है। (IS:1893, Table 6)
  - (ii) जहाँ तक सम्भव हो, भवन के छत एवं उपरी मंजिलें हल्का रखें एवं एक इकाई के रूप में भवन के अंग एक—दूसरे से पर्याप्त बँधा हो (IS:4326-1993 clause 4)। नियले मंजिल की दृढ़ता (stiffness) उपर की मंजिल से ज्यादा रहना चाहिए। उर्ध्वाधर एवं क्षैतिज बलों के नींव की ओर अग्रसर होने का रास्ता सीधा एवं सरल होना चाहिए।
  - (iii) भूकम्प के दौरान भवन के ऐंठन से वचाव के लिये, जहाँ तक सम्भव हो, अस्त—व्यस्त ग्रिड के बदले एकसमान आयताकार ग्रिड पर प्लान करना चाहिए। भवन के Plan, Ele